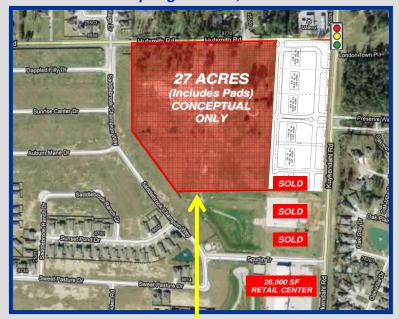

## Kuykendahl Road/W. Rayford Road Spring/Tomball, TX

The J. Beard Real Estate Company is responsible for the marketing of 92 acres along the Kuykendahl Rd corridor, from Hufsmith, to just south of W. Rayford Rd. This corridor benefits from significant residential growth, which includes the development of Creekside Village of The Woodlands, Saddlebrook, Augusta Pines, and many more.

## The J. Beard Real Estate Company....

- Has sold 8 development tracts, which includes: The Children's Courtyard, Jackin-the-Box, CVS, McDonald's, Shell, Caliber Collision Center, among others.
- Sold 36-acre tract, just south of W. Rayford Rd.
- Leases and manages Saddlebrook Plaza, a 26,000 SF, neighborhood retail center.
- ➤ Is leasing broker for a 9,100 SF, proposed office building, to be built on 1.4+/- acres at the intersection of Kuykendahl/W. Rayford Rd.
- ➤ Is in negotiations with a national grocery store to be developed on 14+/-acres at the Kuykendahl/W. Rayford Rd intersection.