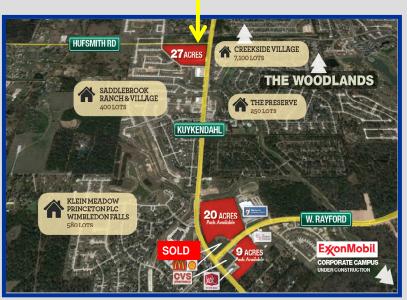

## Kuykendahl Road/W. Rayford Road Spring/Tomball, TX

The J. Beard Real Estate Company is responsible for the marketing of 92 acres along the Kuykendahl Rd corridor, from Hufsmith, to just south of W. Rayford Rd. This corridor benefits from significant residential growth, which includes the development of Creekside Village of The Woodlands, Saddlebrook, Augusta Pines, and many more.

## The J. Beard Real Estate Company....

- Has sold 8 development tracts, which includes: The Children's Courtyard, Jackin-the-Box, CVS, McDonald's, Shell, Caliber Collision Center, among others.
- Sold 36-acre tract, just south of W. Rayford Rd.
- Leases and manages Saddlebrook Plaza, a 26,000 SF, neighborhood retail center.
- ➤ Is leasing broker for a 9,100 SF, proposed office building, to be built on 1.4+/- acres at the intersection of Kuykendahl/W. Rayford Rd.
- ➤ Is in negotiations with a national grocery store to be developed on 14+/-acres at the Kuykendahl/W. Rayford Rd intersection.